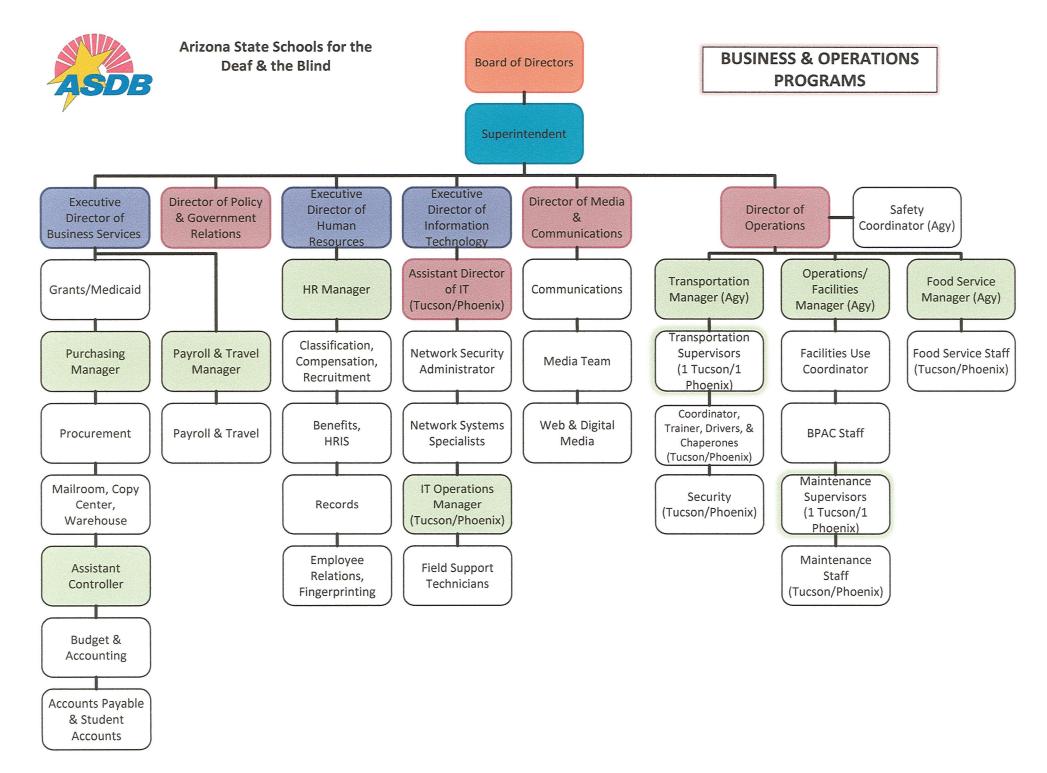

| (602) 771-4694            | Enterprise Fund           |                       | 18.6                  | 0,0                    | 18.6                    |
| Prepared By:              | Shaina Cooper             |                           | Total:                | 59,197.5              | 0.0                    | 59,197.5                |
| Email Address:            | shaina.cooper@asdb.az.gov |                           |                       |                       |                        |                         |
|                           |                           |                           |                       |                       |                        |                         |

Date Prepared: Tuesday, September 1, 2020

All dollars are presented in thousands.





| Cash Flow Summary                                                                                                                                                                                                                     | Actual<br>FY 2020                             | Estimate<br>FY 2021             | Estimat<br>FY 202    |
|---------------------------------------------------------------------------------------------------------------------------------------------------------------------------------------------------------------------------------------|-----------------------------------------------|---------------------------------|----------------------|
| Balance Forward from Prior Year