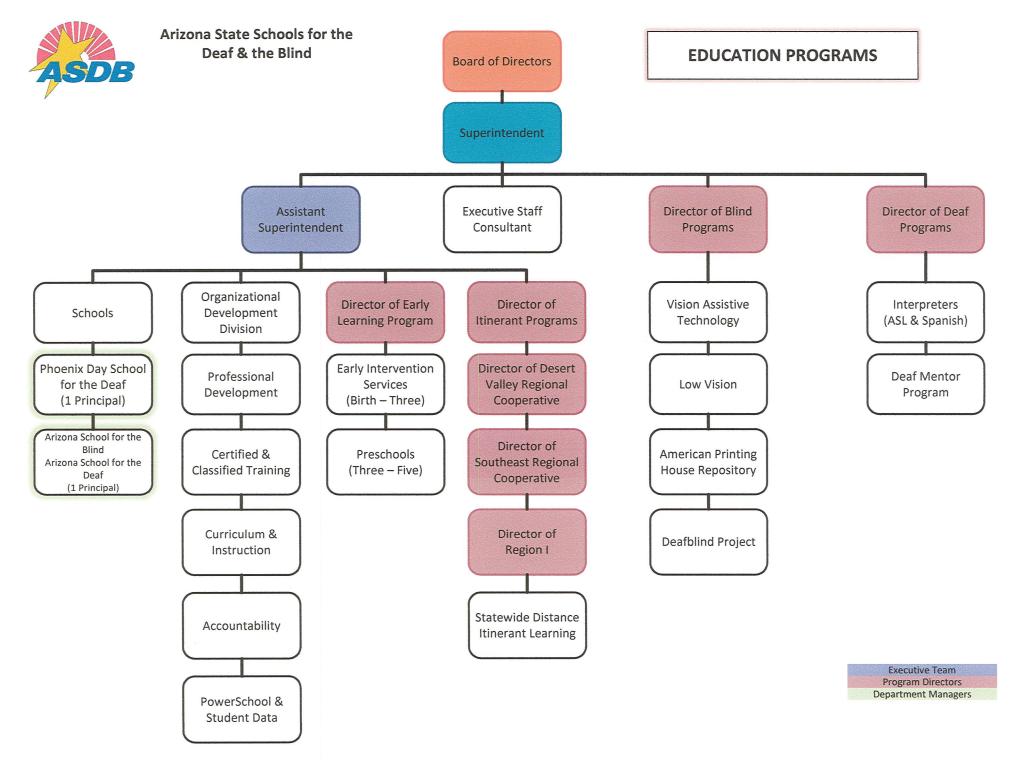

| (602) 771-4694            | Enterprise Fund           |                       | 18.6                  | 0,0                    | 18.6                    |
| Prepared By:              | Shaina Cooper             |                           | Total:                | 59,197.5              | 0.0                    | 59,197.5                |
| Email Address:            | shaina.cooper@asdb.az.gov |                           |                       |                       |                        |                         |
|                           |                           |                           |                       |                       |                        |                         |

Date Prepared: Tuesday, September 1, 2020

All dollars are presented in thousands.





| Cash Flow Summary                                                                                                                                                                                                                     | Actual<br>FY 2020                             | Estimate<br>FY 2021             | Estimat<br>FY 202    |
|---------------------------------------------------------------------------------------------------------------------------------------------------------------------------------------------------------------------------------------|-----------------------------------------------|---------------------------------|----------------------|
| Balance Forward from Prior Year