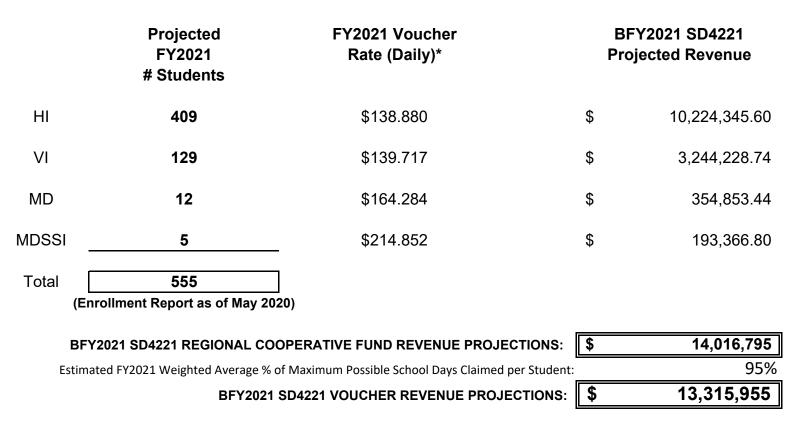

| y:                              | Arizona State Schools for the Deaf and the                                                                | -                 |                     | -               |
|---------------------------------|-----------------------------------------------------------------------------------------------------------|-------------------|---------------------|-----------------|
| SD24                            | 44 Schools for the Deaf and the Blind Fund                                                                |                   |                     |                 |
| Cash                            | Flow Summary                                                                                              | Actual<br>FY 2020 | Estimate<br>FY 2021 | Estima<br>FY 20 |
| Baland                          | e Forward from Prior Year                                                                                 | 2,761.0           | 2,881.7             | 3,506           |
| Reven                           | ue (From Revenue Schedule)                                                                                | 13,750.2          | 14,030.9            | 14,030          |
| Total /                         | Available                                                                                                 | 16,511.2          | 16,912.6            | 17,537          |
| Total /                         | Appropriated Disbursements                                                                                | 13,629.5          | 13,388.3            | 13,388          |
| Total I                         | Non-Appropriated Disbursements                                                                            | 0.0               | 17.8                | , 0             |
| Baland                          | e Forward to Next Year                                                                                    | 2,881.7           | 3,506.5             | 4,149           |
| Appr                            | opriated Expenditure                                                                                      | _,                | 0,00010             | .,,             |
|                                 | xpenditure Categories                                                                                     | Actual<br>FY 2020 | Estimate<br>FY 2021 | Estima<br>FY 20 |
| P                               | ersonal Services                                                                                          | 8,208.1           | 8,251.6             | 8,251           |
| E                               | mployee Related Expenses                                                                                  | 3,409.6           | 3,370.2             | 3,370           |
|                                 | rof. And Outside Services                                                                                 | 1,617.3           | 1,391.4             | 1,391           |
|                                 | ravel - In State                                                                                          | 0.0               | 0.0                 | C               |
|                                 | ravel - Out of State                                                                                      | 0.5               | 0.0                 | C               |
|                                 | ood                                                                                                       | 0.0               | 0.0                 | C               |
|                                 | id to Organizations and Individuals<br>)ther Operating Expenses                                           | 0.0<br>235.7      | 0.0<br>160.1        | 0<br>160        |
|                                 | quipment                                                                                                  | 79.8              | 75.0                | 75              |
|                                 | apital Outlay                                                                                             | 19.9              | 140.0               | 140             |
|                                 | bebt Service                                                                                              | 0.0               | 0.0                 | 0               |
| C                               | Cost Allocation                                                                                           | 0.0               | 0.0                 | 0               |
| Т                               | ransfers                                                                                                  | 58.6              | 0.0                 | 0               |
| E                               | xpenditure Categories Total:                                                                              | 13,629.5          | 13,388.3            | 13,388          |
|                                 | Ion-Lapsing Authority from Prior Years                                                                    | 0.0               | 0.0                 | 0               |
|                                 | dministrative Adjustments                                                                                 | 0.0               | 0.0                 | 0               |
|                                 | apital Projects (Land, Buildings, Improvements)                                                           | 0.0               | 0.0                 | 0               |
|                                 | ppropriated 27th Pay Roll                                                                                 | 0.0               | 0.0                 | 0               |
|                                 | egislative Fund Transfers<br>T Project Transfers                                                          | 0.0<br>0.0        | 0.0<br>0.0          | 0               |
|                                 | priated Expenditure Total:                                                                                | 13,629.5          | 13,388.3            | 13,388          |
|                                 | opriated FTE:                                                                                             | 147.7             | 158.3               | 158             |
|                                 | Appropriated Expenditure                                                                                  | 1,1,1,            | 10010               | 100             |
| E                               | Expenditure Categories                                                                                    | Actual<br>FY 2020 | Estimate<br>FY 2021 | Estima<br>FY 20 |
| -                               | ersonal Services                                                                                          | 0.0               | 0.0                 | 0               |
|                                 | mployee Related Expenses                                                                                  | 0.0               | 0.0                 | 0               |
|                                 | rof. And Outside Services                                                                                 | 0.0               | 0.0                 | C               |
|                                 | ravel - In State                                                                                          | 0.0               | 0.0                 | 0               |
|                                 | ravel - Out of State                                                                                      | 0.0               | 0.0                 | C               |
|                                 | ood<br>id to Organizations and Individuals                                                                | 0.0<br>0.0        | 0.0<br>0.0          | C               |
|                                 | other Operating Expenses                                                                                  | 0.0               | 0.0                 | 0               |
|                                 | quipment                                                                                                  | 0.0               | 0.0                 | 0               |
|                                 | Capital Outlay                                                                                            | 0.0               | 0.0                 | 0               |
|                                 | Debt Service                                                                                              | 0.0               | 0.0                 | 0               |
| Ľ                               | Cost Allocation                                                                                           | 0.0               | 0.0                 | 0               |
|                                 | ransfers                                                                                                  | 0.0               | 0.0                 | 0               |
| C<br>T                          |                                                                                                           | 0.0               | 0.0                 | 0               |
| C<br>T                          | xpenditure Categories Total:                                                                              |                   |                     | C               |
| C<br>T<br>E<br>C                | ap Transfer due to Fund Balance                                                                           | 0.0               | 0.0                 |                 |
| C<br>T<br>E<br>C<br>R           | Cap Transfer due to Fund Balance<br>Lesidual Equity Transfer                                              | 0.0               | 0.0                 | 0               |
| C<br>T<br>E<br>C<br>R<br>P      | ap Transfer due to Fund Balance<br>Lesidual Equity Transfer<br>rior Commitments or Obligated Expenditures | 0.0<br>0.0        | 0.0<br>17.8         | 0<br>0          |
| C<br>T<br>E<br>C<br>R<br>P<br>N | Cap Transfer due to Fund Balance<br>Lesidual Equity Transfer                                              | 0.0               | 0.0                 | 0               |