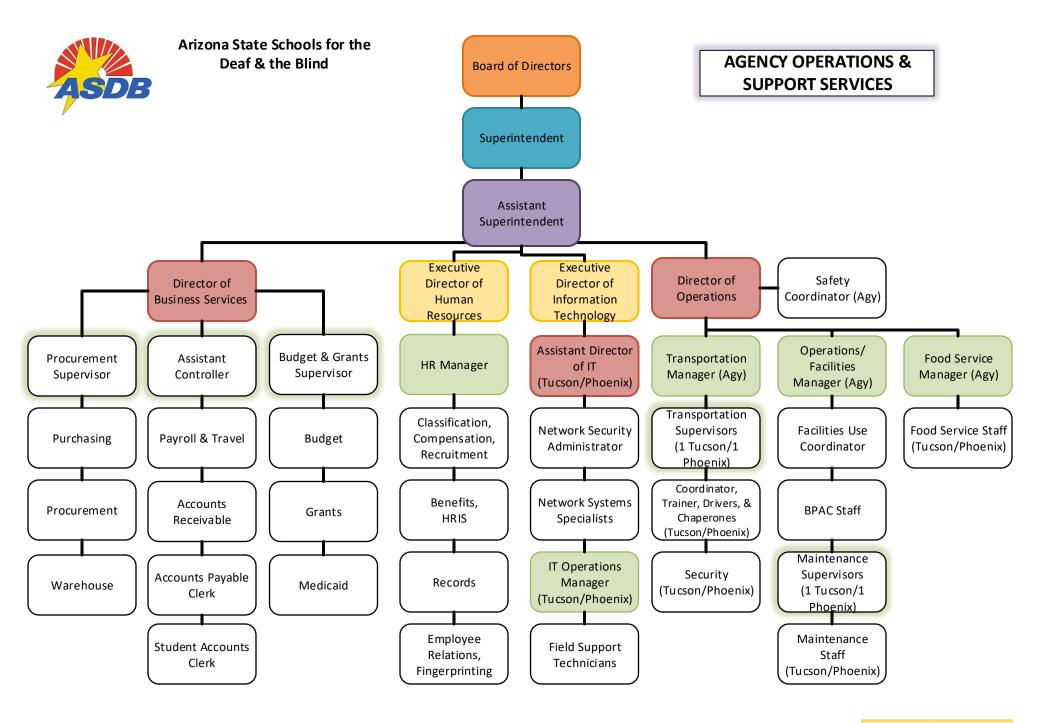

|        | 1,944.2               | 0.0                    | 1,944.2                 |
| <ul> <li>Governor's Emergency Education Relief Fund</li> </ul> |        | 0.0                   | 0.0                    | 0.0                     |
| Trust Fund                                                     |        | 42.6                  | 0.0                    | 42.6                    |
| Enterprise Fund                                                |        | 90.3                  | 0.0                    | 90.3                    |
| _                                                              | Total: | 68 103 2              | 2 718 4                | 70 821 6                |

Date Printed: 9/6/2022 3:27:58 PM Transmittal Statement



Revised 8/22/22 1



Executive Team
Program Directors
Department Managers



Executive Team
Program Directors
Department Managers

Agency: Arizona State Schools for the Deaf and the Blind

Fund: SD1700 Telecommunication for the Deaf Fund

| SD1700 Telecommunication for the Deaf Fund       |                   |                     |                     |
|--------------------------------------------------|-------------------|---------------------|---------------------|
| Cash Flow Summary                                | Actual FY 2022    | Estimate<br>FY 2023 | Estimate<br>FY 2024 |
| Balance Forward from Prior Year                  | 561.0             | 561.0               | 561.0               |
| Total Available                                  | 561.0             | 561.0               | 561.0