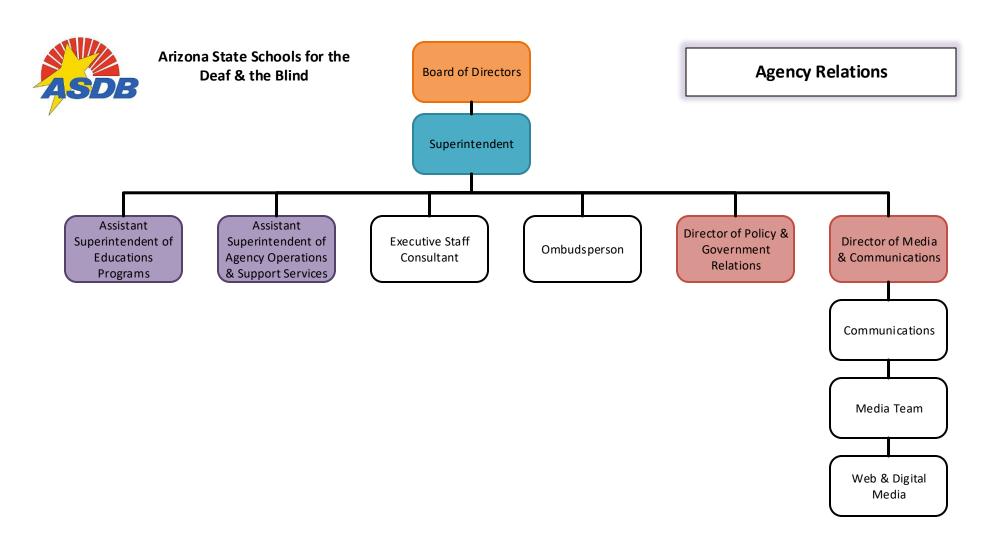

| 0.0                    | 1,944.2                 |
| <ul> <li>Governor's Emergency Education Relief Fund</li> </ul> |        | 0.0                   | 0.0                    | 0.0                     |
| Trust Fund                                                     |        | 42.6                  | 0.0                    | 42.6                    |
| Enterprise Fund                                                |        | 90.3                  | 0.0                    | 90.3                    |
| _                                                              | Total: | 68 103 2              | 2 718 4                | 70 821 6                |

Date Printed: 9/6/2022 3:27:58 PM Transmittal Statement



Revised 8/22/22 1



Executive Team
Program Directors
Department Managers



Executive Team
Program Directors
Department Managers

Agency: Arizona State Schools for the Deaf and the Blind

Fund: SD1700 Telecommunication for the Deaf Fund

| SD1700 Telecommunication for the Deaf Fund       |                   |                     |                     |
|--------------------------------------------------|-------------------|---------------------|---------------------|
| Cash Flow Summary                                | Actual FY 2022    | Estimate<br>FY 2023 | Estimate<br>FY 2024 |
| Balance Forward from Prior Year                  | 561.0             | 561.0               | 561.0               |
| Total Available                                  | 561.0             | 561.0               | 561.0               |
| Total Appropriated Disbursements