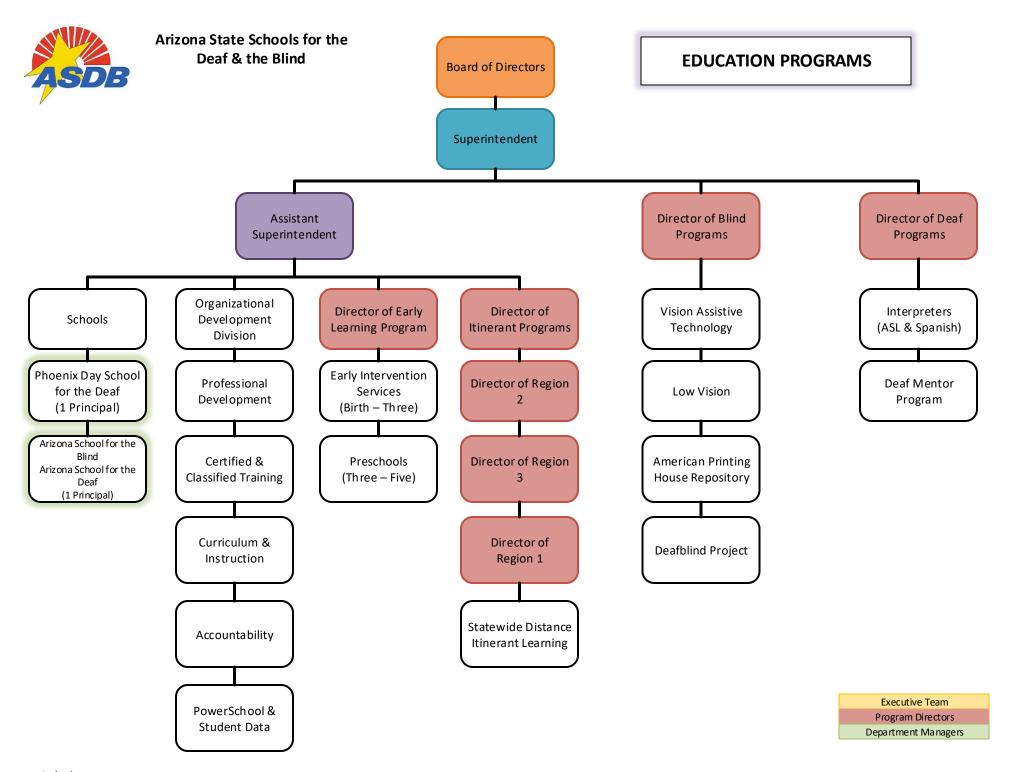

ite Fund                                            |        | 1,944.2               | 0.0                    | 1,944.2                 |
| <ul> <li>Governor's Emergency Education Relief Fund</li> </ul> |        | 0.0                   | 0.0                    | 0.0                     |
| Trust Fund                                                     |        | 42.6                  | 0.0                    | 42.6                    |
| Enterprise Fund                                                |        | 90.3                  | 0.0                    | 90.3                    |
| _                                                              | Total: | 68 103 2              | 2 718 4                | 70 821 6                |

Date Printed: 9/6/2022 3:27:58 PM Transmittal Statement



Revised 8/22/22 1



Executive Team
Program Directors
Department Managers



Executive Team
Program Directors
Department Managers

Agency: Arizona State Schools for the Deaf and the Blind

Fund: SD1700 Telecommunication for the Deaf Fund

| SD1700 Telecommunication for the Deaf Fund       |                   |                     |                     |
|--------------------------------------------------|-------------------|---------------------|---------------------|
| Cash Flow Summary                                | Actual FY 2022    | Estimate<br>FY 2023 | Estimate<br>FY 2024 |
| Balance Forward from Prior Year                  | 561.0             | 561.0               | 561.0               |
| Total Available                                  | 561.0             | 561.0