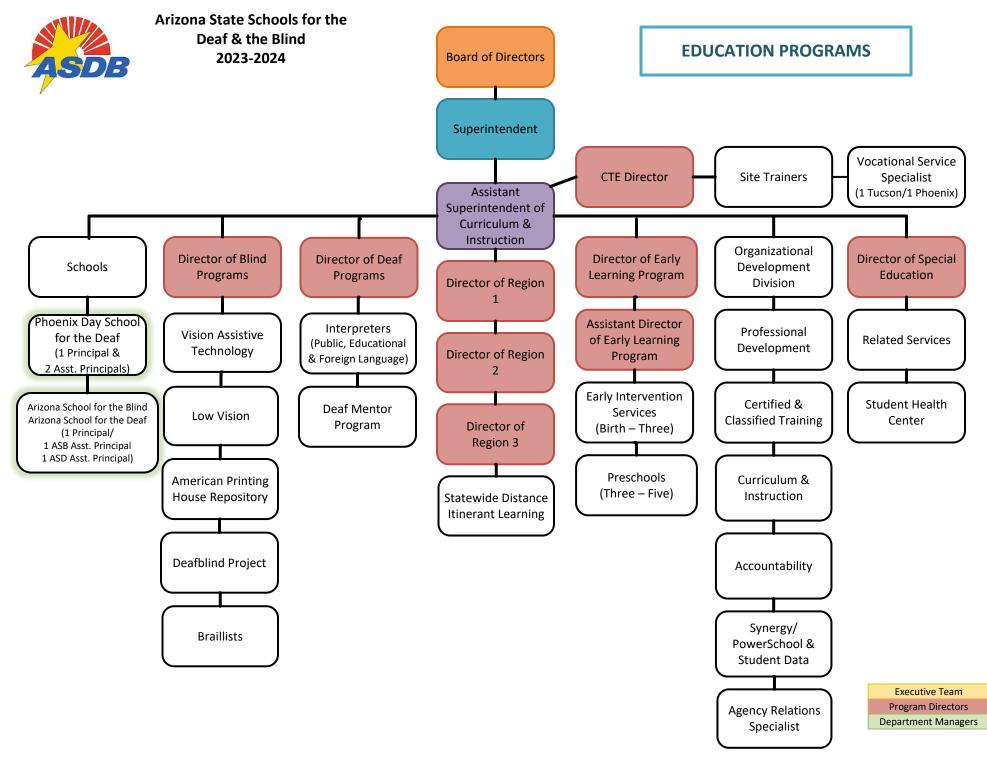

| 3                                                          |                                |                             |                             |
| (signature)                                                                                             | Arizona State Schools for the Deaf<br>and the Blind Total: | 66,304.8                       | 24,841.1                    | 91,145.9                    |
| Phone: 5207703704                                                                                       |                                                            |                                |                             |                             |

Prepared by: Shaina Cooper Email Address: Date Prepared: September 1, 2023









# **Revenue Schedule**

| Arizona State Schools for the Deaf and the Blind |                                       |                    |                     |                    |
|--------------------------------------------------|---------------------------------------|--------------------|---------------------|--------------------|
| Fund:                                            | SD2000 Federal Grants Fund            |                    |                     |                    |
| AFIS Code                                        | e Category of Receipt and Description | FY 2023<br>Actuals | FY 2024<br>Estimate | FY 2025<br>Request |
| 4211                                             | Federal Grants – Operating            | 1,195.3            | 789.4               | 813.