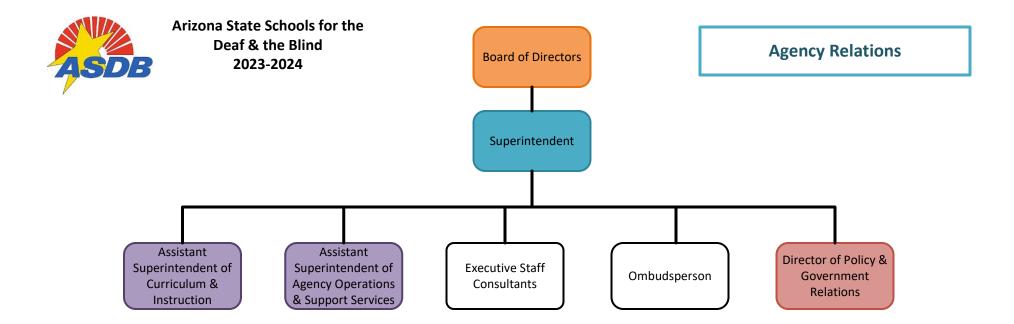

| 3                                                          |                                |                             |                             |
| (signature)                                                                                             | Arizona State Schools for the Deaf<br>and the Blind Total: | 66,304.8                       | 24,841.1                    | 91,145.9                    |
| Phone: 5207703704                                                                                       |                                                            |                                |                             |                             |

Prepared by: Shaina Cooper Email Address: Date Prepared: September 1, 2023









# **Revenue Schedule**

| Arizona State Schools for the Deaf and the Blind |                                       |                    |                     |                    |
|--------------------------------------------------|---------------------------------------|--------------------|---------------------|--------------------|
| Fund:                                            | SD2000 Federal Grants Fund            |                    |                     |                    |
| AFIS Code                                        | e Category of Receipt and Description | FY 2023<br>Actuals | FY 2024<br>Estimate | FY 2025<br>Request |
| 4211                                             | Federal Grants – Operating            | 1,195.3            | 789.4               | 813.5