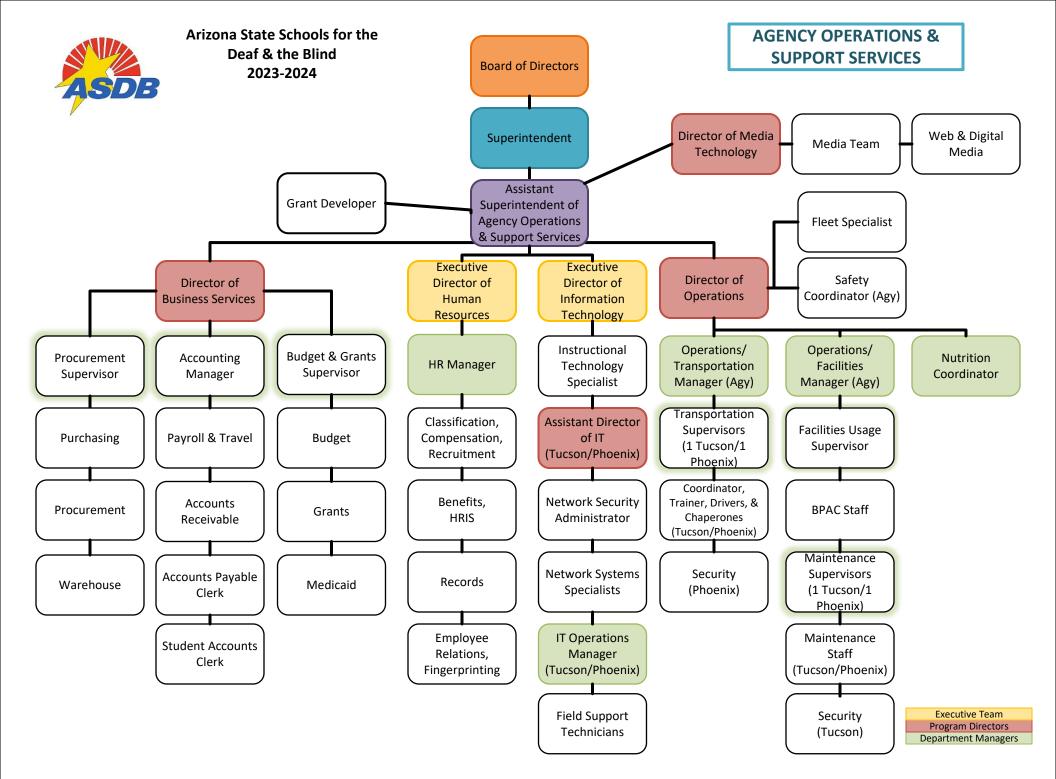

| 3                                                          |                                |                             |                             |
| (signature)                                                                                             | Arizona State Schools for the Deaf<br>and the Blind Total: | 66,304.8                       | 24,841.1                    | 91,145.9                    |
| Phone: 5207703704                                                                                       |                                                            |                                |                             |                             |

Prepared by: Shaina Cooper Email Address: Date Prepared: September 1, 2023









# **Revenue Schedule**

| Arizona State Schools for the Deaf and the Blind |                                       |                    |                     |                    |
|--------------------------------------------------|---------------------------------------|--------------------|---------------------|--------------------|
| Fund:                                            | SD2000 Federal Grants Fund            |                    |                     |                    |
| AFIS Code                                        | e Category of Receipt and Description | FY 2023<br>Actuals | FY 2024<br>Estimate | FY 2025<br>Request |
| 4211                                             | Federal Grants – Operating            | 1,195.3            | 789.4               | 813.5